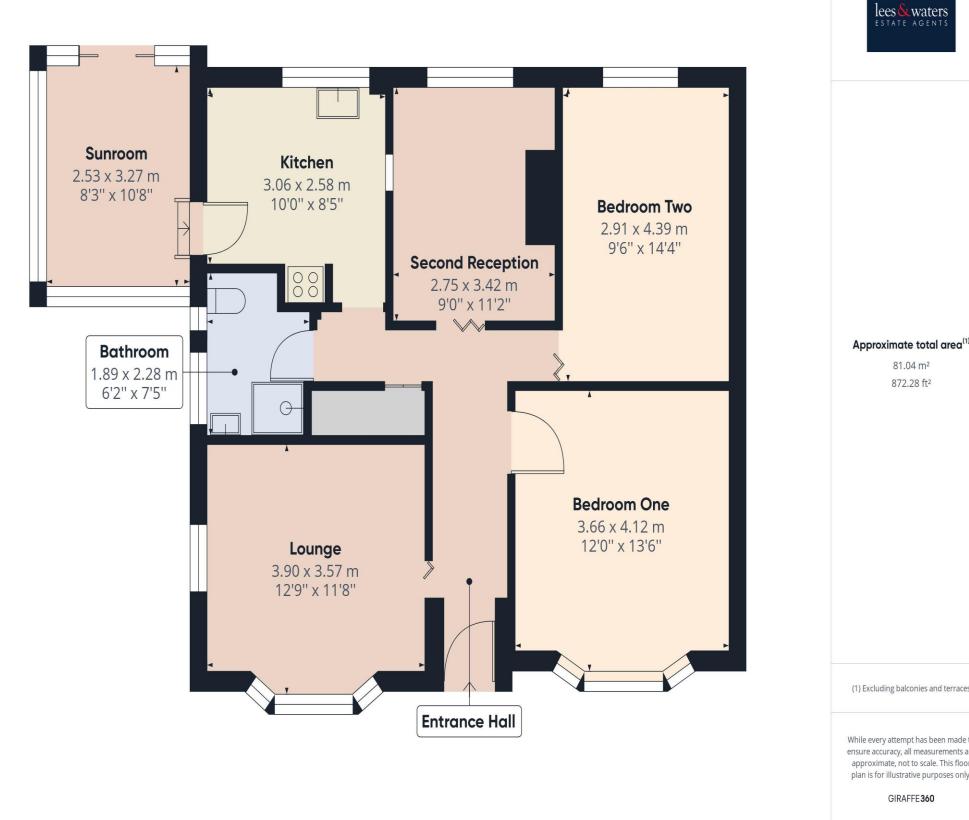

872.28 ft<sup>2</sup>

(1) Excluding balconies and terraces

While every attempt has been made to ensure accuracy, all measurements are approximate, not to scale. This floor plan is for illustrative purposes only.

GIRAFFE360