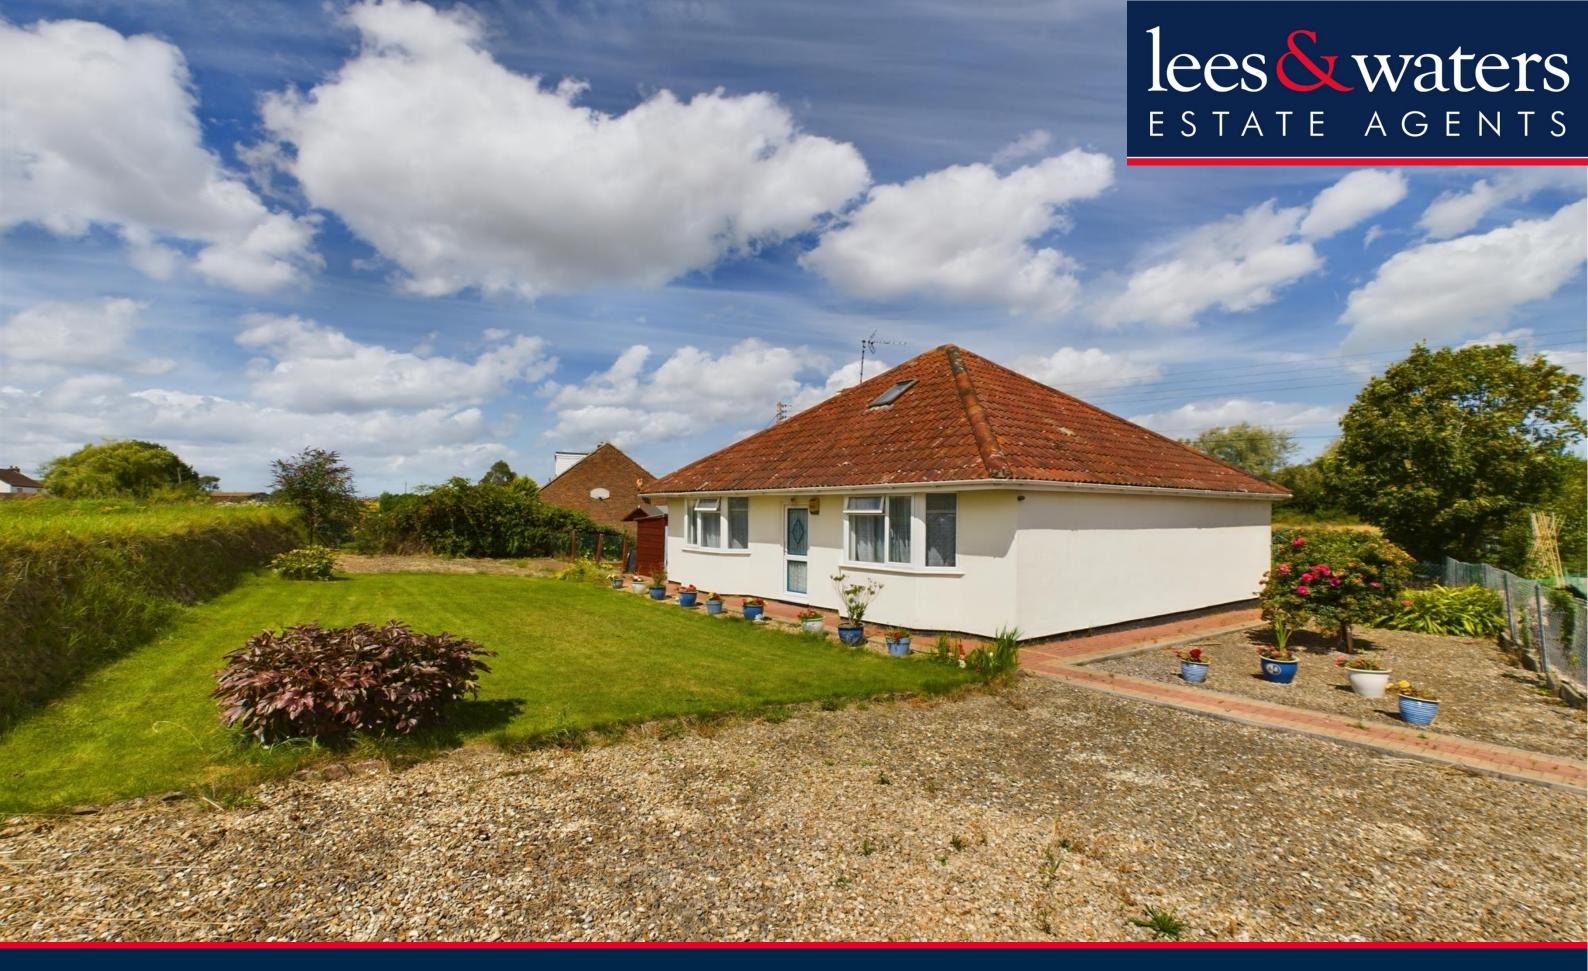

'Avalon', Plum Lane, Dunwear, Bridgwater, TA6 5HL £350,000 - Freehold

Detached Bungalow | Large Plot | Garage & Ample Parking | Two Bedrooms | Two Reception Rooms | Electric Night Storage Heating | Not On Mains Drainage - Septic Tank | Many Amenities Within Five Minute Drive | Quiet Position On Eastern Outskirts of Bridgwater | Council Tax Band: C & EPC Rating: TBC

## THE PROPERTY

This DETACHED BUNGALOW is situated upon a large plot, with gardens to all four sides of the home.

Internally there are two double bedrooms and two reception rooms, making this a versatile home and one that could easily be a three bedroom property if required.

Please note that the property can be difficult to find if unfamiliar with the area. Plum Lane is accessed off Dunwear Lane, which is the last turning right, before going over the motorway bridge on Westonzoyland Road.

Once on Plum Lane take the first left turn to stay on Plum Lane. If you get to workers yards and a more industrial feel, you've gone too far.

Continue on Plum Lan as it bears left and then continue until the property is found on your right hand side. The property name of 'Avalon' can be found on the garage.