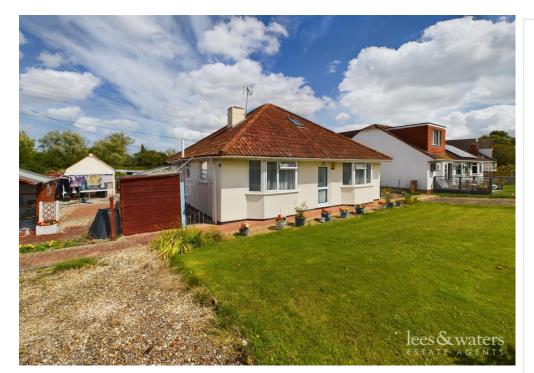

'Avalon', Plum Lane, Dunwear, Bridgwater, TA6 5HL £350,000 - Freehold

Detached Bungalow | Large Plot | Garage & Ample Parking | Two Bedrooms | Two Reception Rooms | Electric Night Storage Heating | Not On Mains Drainage - Septic Tank | Many Amenities Within Five Minute Drive | Quiet Position On Eastern Outskirts of Bridgwater | Council Tax Band: C & EPC Rating: TBC

## THE PROPERTY

This DETACHED BUNGALOW is situated upon a large plot, with gardens to all four sides of the home.

Internally there are two double bedrooms and two reception rooms, making this a versatile home and one that could easily be a three bedroom property if required.